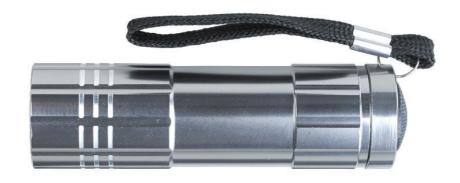

## **Product Colour**

Silver

Aluminium LED Torch
92mm x 26mm x 26mm
Branding Method: Laser Engraved